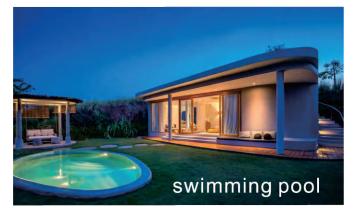

|
| ССТ                    | 2600-7000K/RGB                           |
| CRI                    | >80Ra                                    |
| Beam Angle             | 15°/25°/45°/60°/120°                     |
| Luminous<br>Efficiency | 120LM/W                                  |
| Lamp material          | Thermal conductive<br>plastic + aluminum |
| Light source           | SMD                                      |
| Product Sizes          | Ø204*126mm                               |



| Real Power           | 15W         |
|----------------------|-------------|
| Lumen                | 1300-1400Lm |
| Light Source         | 1pcs COB    |
| Color<br>Temperature | 2700-6000K  |
| CRI                  | Ra>80       |
| Voltage              | 9-17V AC/DC |







Professional Manufacture