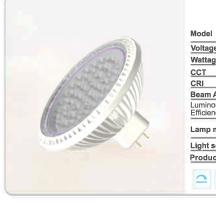

| Model                  | RD-PAR64-F6-36W<br>RD-PAR64-F6-46W       |
|------------------------|------------------------------------------|
| Voltage                | 12V AC/DC                                |
| Wattage                | 36/46W                                   |
| ССТ                    | 2600-7000K/RGB                           |
| CRI                    | >80Ra                                    |
| Beam Angle             | 15°/25°/45°/60°/120°                     |
| Luminous<br>Efficiency | 120LM/W                                  |
| Lamp material          | Thermal conductive<br>plastic + aluminum |
| Light source           | SMD                                      |
| Product Sizes          | Ø204*126mm                               |