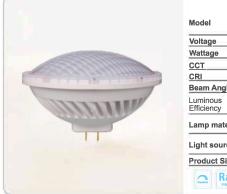

## **PAR** series

| Model                  | RD-PAR56-F6-26W<br>RD-PAR56-F6-36W<br>RD-PAR56-F6-50W |
|------------------------|-------------------------------------------------------|
| Voltage                | 12V AC/DC                                             |
| Wattage                | 26/36/50W                                             |
| сст                    | 2600-7000K/RGB                                        |
| CRI                    | >80Ra                                                 |
| Beam Angle             | 15°/25°/45°/60°/120°                                  |
| Luminous<br>Efficiency | 120LM/W                                               |
| Lamp material          | Thermal conductive<br>plastic + aluminum              |
| Light source           | Integrated light source SMD                           |
|                        | Ø176, 5*117, 2mm                                      |