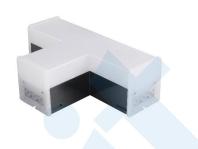

#### L Shaped Connection-6.5W

P: 6.5W

Size: 116.5\*116.5\*58mm

PF: >0.9 Fiux: >100 CRI: >80

Material: Aluminum+PC CCT:3000K/4000K/6500K

#### **L-JOINT ACCESSORIES**

- •2 copper locks\*1
- •2Rally head\*1
- •21.5m steel cable lagging\*1
- •20.5m steel cable headed on both sides +7\*15M4\*2
- ●260 cover \*1
- •2Screw accessories package\*1
- 2Hanging board\*2