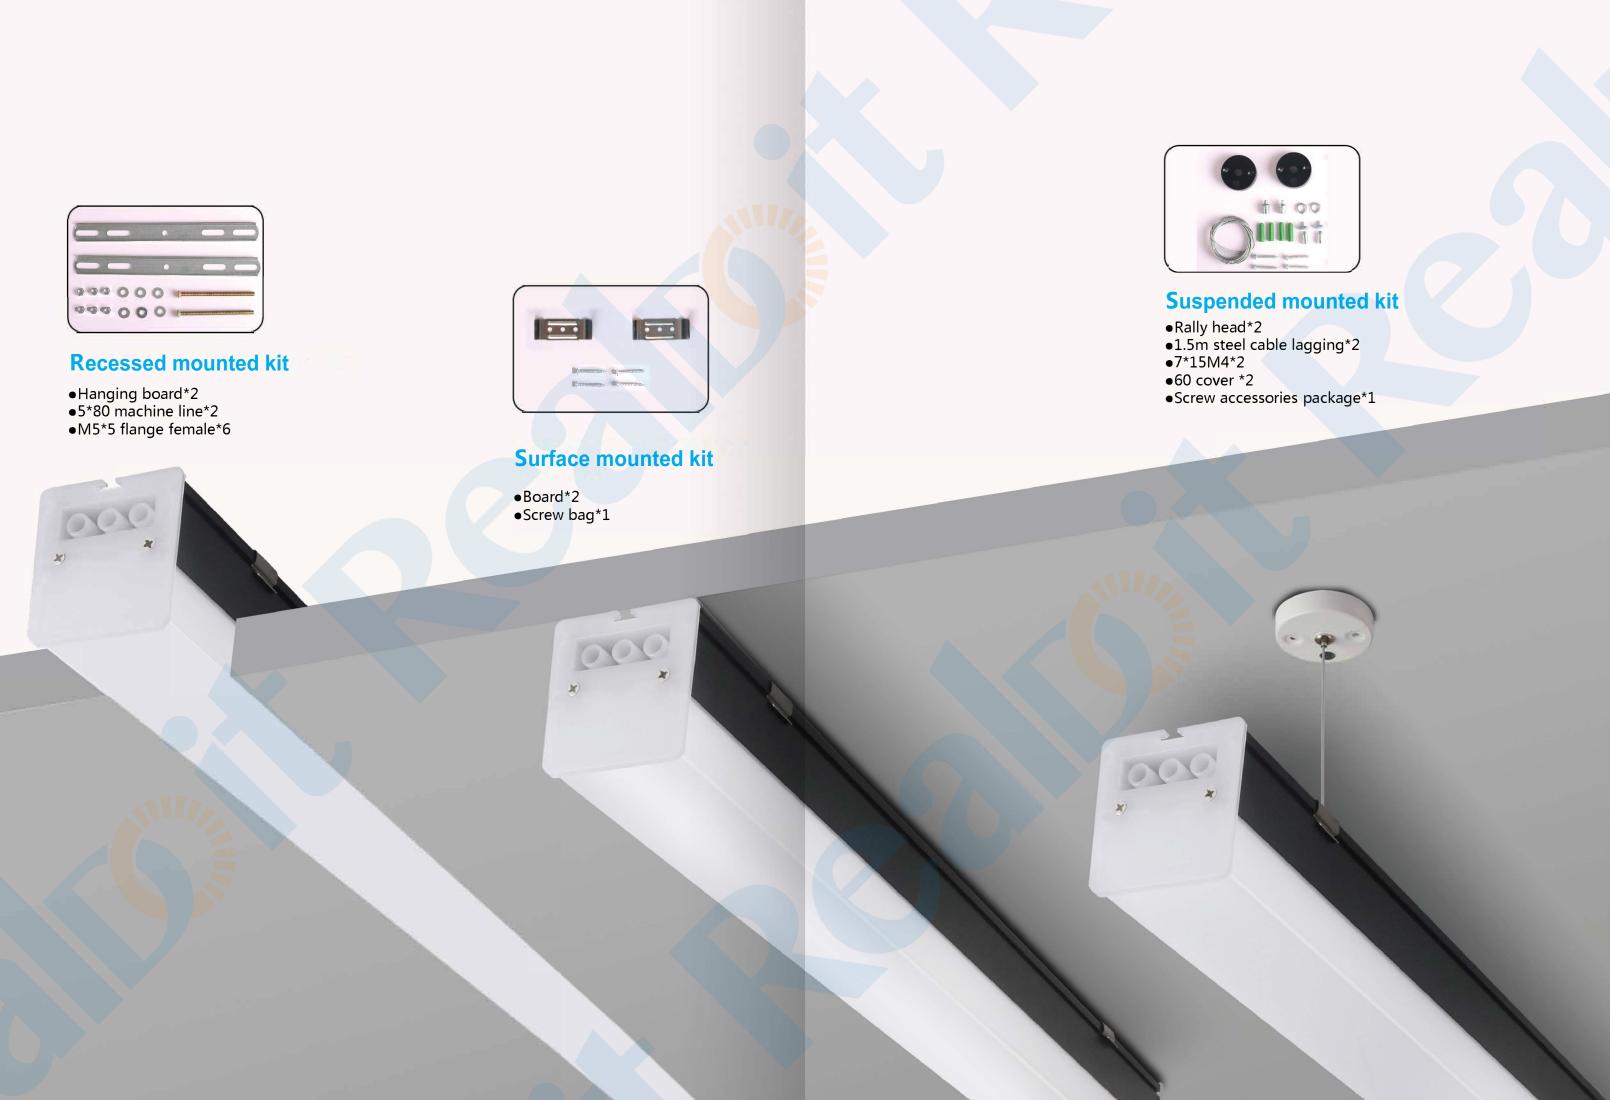

## TECHNOLOGICAL INNOVATION

# 1000W ONE-TIME CONCATENATION

Free Splicing Easy Installation

P: 10.5W

Size: 181\*181\*58mm

PF: >0.9 Fiux: >100 CRI: >80

Material: Aluminum+PC CCT:3000K/4000K/6500K

- •4 copper locks\*1
- •Rally head\*1
- •1.5m steel cable lagging\*1
- •0.5m steel cable headed on both sides +7\*15M4\*4
- ●60 cover \*1
- •Screw accessories package\*1
- Hanging board\*4

Size: 181\*116.5\*58mm PF: >0.9 Fiux: >100

Material: Aluminum+PC CCT:3000K/4000K/6500K

CRI: >80

- •2 copper locks\*1
- ■Rally head\*1
- •1.5m steel cable lagging\*1
  •0.5m steel cable headed on both sides +7\*15M4\*2
- ●60 cover \*1
- •Screw accessories package\*1
- Hanging board\*2