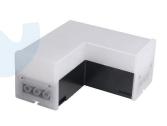

#### L Shaped Connection-6.5W

P: 6.5W

Size: 116.5\*116.5\*58mm

PF: >0.9 Fiux: >100 CRI: >80

Material: Aluminum+PC CCT:3000K/4000K/6500K

#### **L-JOINT ACCESSORIES**

- •2 copper locks\*1
- •2Rally head\*1
- •21.5m steel cable lagging\*1
- •20.5m steel cable headed on both sides +7\*15M4\*2
- ●260 cover \*1
- •2Screw accessories package\*1
- 2Hanging board\*2