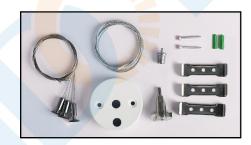

# 1000W ONE-TIME CONCATENATION

Free Splicing Easy Installation

P: 10.5W

Size: 181\*181\*58mm

PF: >0.9 Fiux: >100 CRI: >80

Material: Aluminum+PC CCT:3000K/4000K/6500K

- •4 copper locks\*1
- •Rally head\*1
- •1.5m steel cable lagging\*1
- •0.5m steel cable headed on both sides +7\*15M4\*4
- ●60 cover \*1
- •Screw accessories package\*1
- Hanging board\*4

Size: 181\*116.5\*58mm PF: >0.9 Fiux: >100

Material: Aluminum+PC CCT:3000K/4000K/6500K

CRI: >80

- •2 copper locks\*1
- ■Rally head\*1
- •1.5m steel cable lagging\*1
  •0.5m steel cable headed on both sides +7\*15M4\*2
- ●60 cover \*1
- •Screw accessories package\*1
- Hanging board\*2

#### **L-JOINT ACCESSORIES**

- •2 copper locks\*1
- •2Rally head\*1
- •21.5m steel cable lagging\*1
- •20.5m steel cable headed on both sides +7\*15M4\*2
- ●260 cover \*1
- •2Screw accessories package\*1
- 2Hanging board\*2