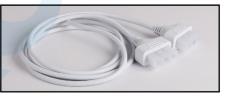

XT1 three-wire PC double plug, 18AWG over UL, wire length 200cm, the ground wire is yellow-green, in line with ROHS

• • •