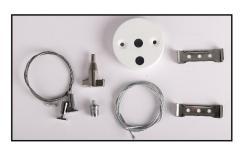

#### **L-JOINT ACCESSORIES**

- •2 copper locks\*1
- •2Rally head\*1
- •21.5m steel cable lagging\*1
- •20.5m steel cable headed on both sides +7\*15M4\*2
- ●260 cover \*1
- •2Screw accessories package\*1
- 2Hanging board\*2