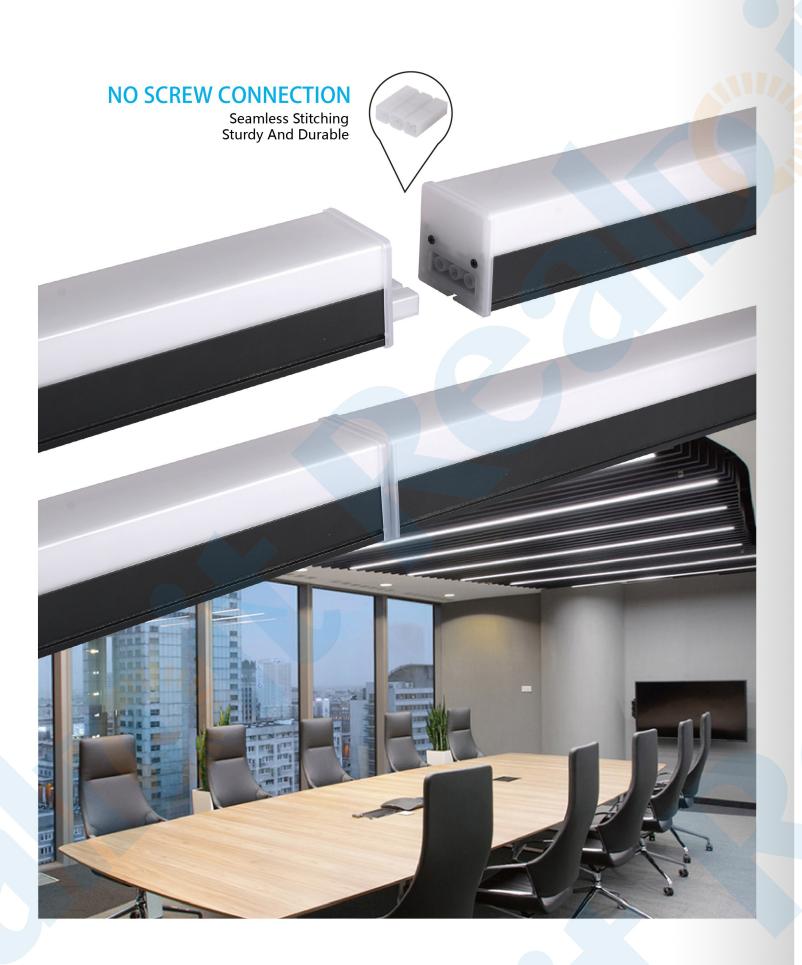

## TECHNOLOGICAL INNOVATION





# 1000W ONE-TIME CONCATENATION

Free Splicing Easy Installation











P: 10.5W

Size: 181\*181\*58mm

PF: >0.9 Fiux: >100 CRI: >80

Material: Aluminum+PC CCT:3000K/4000K/6500K











- •4 copper locks\*1
- •Rally head\*1
- •1.5m steel cable lagging\*1
- •0.5m steel cable headed on both sides +7\*15M4\*4
- ●60 cover \*1
- •Screw accessories package\*1
- Hanging board\*4



Size: 181\*116.5\*58mm PF: >0.9 Fiux: >100

Material: Aluminum+PC CCT:3000K/4000K/6500K



CRI: >80









- •2 copper locks\*1
- ■Rally head\*1
- •1.5m steel cable lagging\*1
  •0.5m steel cable headed on both sides +7\*15M4\*2
- ●60 cover \*1
- •Screw accessories package\*1
- Hanging board\*2

#### L Shaped Connection-6.5W

P: 6.5W

Size: 116.5\*116.5\*58mm

PF: >0.9 Fiux: >100 CRI: >80

Material: Aluminu