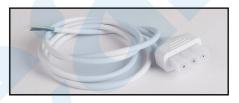

### **MULTIPLE WIRE PLUG**

XT1 three-wire PC plug, 18AWG over UL, wire length 30cm, outer strip 40mm, inner strip 10mm, ground wire is yellow-green, in line with ROHS

XT1 three-wire PC plug, 18AWG over UL, wire length 150cm, outer strip 40mm, inner strip 10mm, ground wire is yellow-green, in line with ROHS