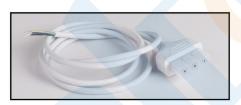

### **MULTIPLE WIRE PLUG**

XT1 three-wire PC plug, 18AWG over UL, wire length 30cm, outer strip 40mm, inner strip 10mm, ground wire is yellow-green, in line with ROHS

XT1 three-wire PC plug, 18AWG over UL, wire length 150cm, outer strip 40mm, inner strip 10mm, ground wire is yellow-green, in line with ROHS

XT1 three-wire PC double plug, 18AWG over UL, wire length 200cm, the ground wire is yellow-green, in line with ROHS

• • •