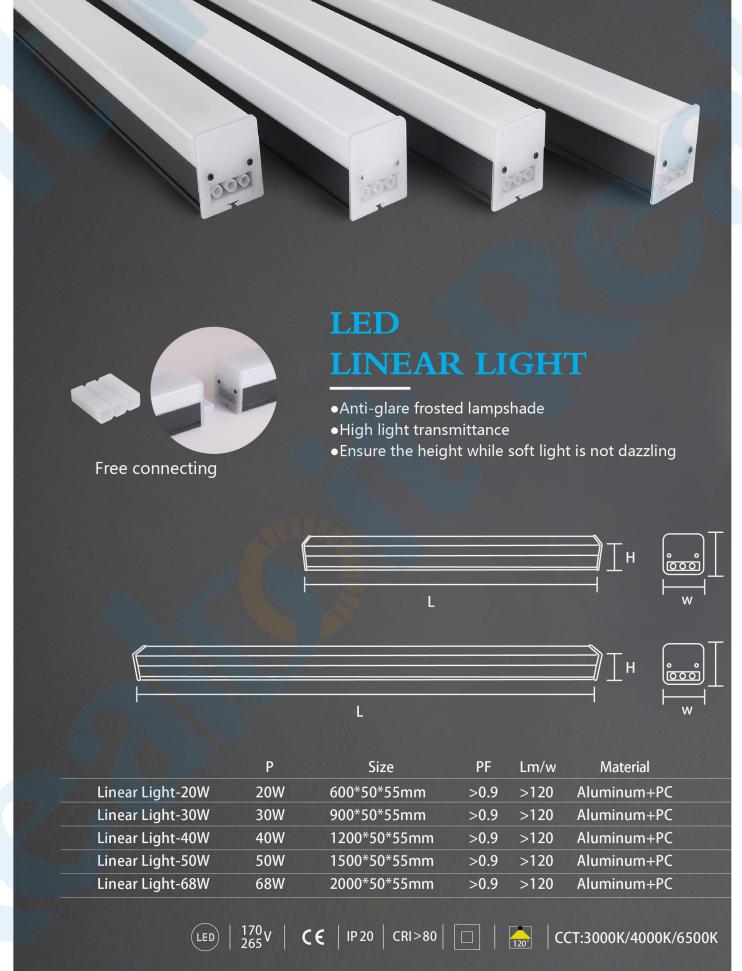

## TECHNOLOGICAL INNOVATION





# 1000W ONE-TIME CONCATENATION

Free Splicing Easy Installation











P: 10.5W

Size: 181\*181\*58mm

PF: >0.9 Fiux: >100 CRI: >80

Material: Aluminum+PC CCT:3000K/4000K/6500K











- •4 copper locks\*1
- •Rally head\*1
- •1.5m steel cable lagging\*1
- •0.5m steel cable headed on both sides +7\*15M4\*4
- ●60 cover \*1
- •Screw accessories package\*1
- Hanging board\*4



Size: 181\*116.5\*58mm PF: >0.9 Fiux: >100

Material: Aluminum+PC CCT:3000K/4000K/6500K



CRI: >80









- •2 copper locks\*1
- ■Rally head\*1
- •1.5m steel cable lagging\*1
  •0.5m steel cable headed on both sides +7\*15M4\*2
- ●60 cover \*1
- •Screw accessories package\*1
- Hanging board\*2

#### L Shaped Connection-6.5W

P: 6.5W

Size: 116.5\*116.5\*58mm

PF: >0.9 Fiux: >100 CRI: >80

Material: Aluminum+PC CCT:3000K/4000K/6500K













#### **L-JOINT ACCESSORIES**

-